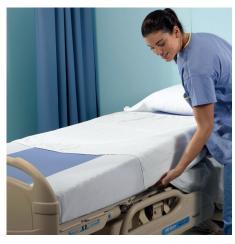

## Swift® UltraSlide® System

THE AFFORDABLE AND WASHABLE BED REPOSITIONING SYSTEM

2024 v. 4

The Swift® UltraSlide® features 2 elements, a Swift® Slider & UltraSlide® bottom sheet, which work together to support repositioning and turning manoeuvres in bed.

A practical solution for care givers

- Saves time & energy (remains on the bed when not in use)
- Can be washed alongside regular bed linen & in temperatures up to 167°F (75°C)
- Fits most healthcare mattresses including standard & batriatric sizes, profiling & alternating air pressure reducing