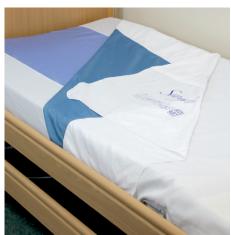

## Swift® UltraSlide® System

THE AFFORDABLE AND WASHABLE BED REPOSITIONING SYSTEM

2024 v. 4

The Swift® UltraSlide® features 2 elements, a Swift® Slider & UltraSlide® bottom sheet, which work together to support repositioning and turning manoeuvres in bed.

Maximum patient care

- Soft touch, comfortable fabrics against the skin
- Breathable taffeta to reduce heat buildup
- Discreet design, looks like standard bedding when not in use

The Softer Side of Healthcare