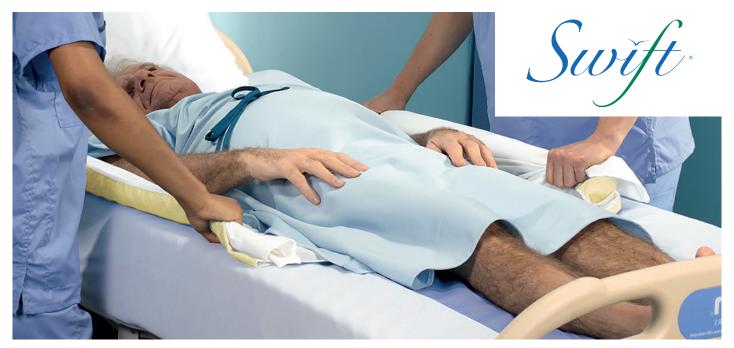

## Swift® UltraSlide® System

THE AFFORDABLE AND WASHABLE BED REPOSITIONING SYSTEM

2024 v. 4

The Swift® UltraSlide® features 2 elements, a Swift® Slider & UltraSlide® bottom sheet, which work together to support repositioning and turning manoeuvres in bed.

A practical solution for care givers

- Saves time & energy (remains on the bed when not in use)
- Can be washed alongside regular bed linen & in temperatures up to 167°F (75°C)
- Fits most healthcare mattresses including standard & batriatric sizes, profiling & alternating air pressure reducing

Maximum patient care

- Soft touch, comfortable fabrics against the skin
- Breathable taffeta to reduce heat buildup
- Discreet design, looks like standard bedding when not in use

The Softer Side of Healthcare